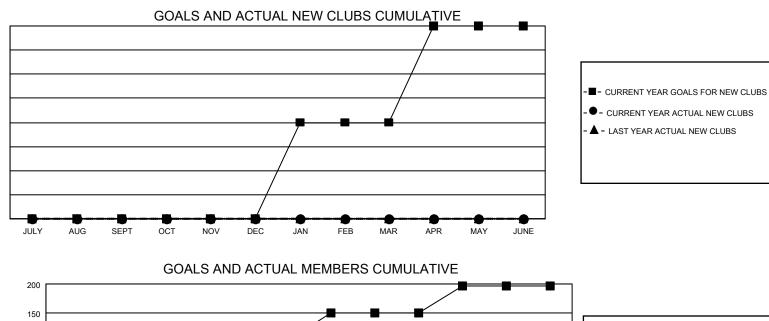

## GAT MONTHLY MEMBERSHIP PROGRESS REPORT

Multiple District 38

Results as of: 3/31/2022 LOCATION: NEBRASKA

| Clubs<br>RESULTS FOR 2021-2022 |   |   |   | Members<br>RESULTS FOR 2021-2022 |       |    |    |
|--------------------------------|---|---|---|----------------------------------|-------|----|----|
|                                |   |   |   |                                  |       |    |    |
| JULY/AUG/SEPT                  | 0 | 0 | 0 | JULY/AUG/SE                      | PT 48 | 49 | 65 |
| OCT/NOV/DEC                    | 0 | 0 | 0 | OCT/NOV/DE                       | C 53  | 36 | 84 |
| JAN/FEB/MAR                    | 2 | 0 | 0 | JAN/FEB/MAR                      | R 48  | 41 | 38 |
| APR/MAY/JUNE                   | 2 | 0 | 0 | APR/MAY/JUN                      | NE 48 | 0  | 0  |