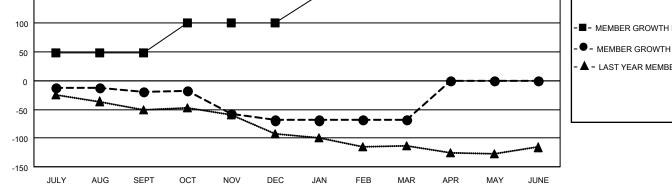

## GAT MONTHLY MEMBERSHIP PROGRESS REPORT

Multiple District 38

Results as of: 3/31/2022 LOCATION: NEBRASKA

| Clubs<br>RESULTS FOR 2021-2022 |   |   |   | Members<br>RESULTS FOR 2021-2022 |       |    |    |
|--------------------------------|---|---|---|----------------------------------|-------|----|----|
|                                |   |   |   |                                  |       |    |    |
| JULY/AUG/SEPT                  | 0 | 0 | 0 | JULY/AUG/SE                      | PT 48 | 49 | 65 |
| OCT/NOV/DEC                    | 0 | 0 | 0 | OCT/NOV/DE                       | C 53  | 36 | 84 |
| JAN/FEB/MAR                    | 2 | 0 | 0 | JAN/FEB/MAR                      | R 48  | 41 | 38 |
| APR/MAY/JUNE                   | 2 | 0 | 0 | APR/MAY/JUN                      | NE 48 | 0  | 0  |